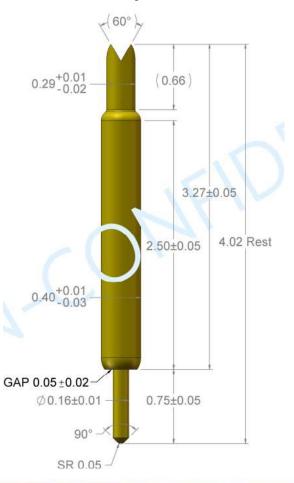

## **Characters**:

- Special Crown tip design easier penetrate the DUT Sn surface
- Same Maximum travel but shorter probe free length
- Enough spring probe internal space make higher force possible
- Uniform plating inside
- Total cost advantage and capacity rump up quickly