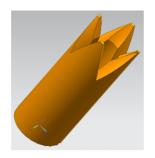

## **C Series Spring Probe**

C series probe is developed by our core competence micro tooling design and fabrication technology, to fit the mass production with high volume requirements. Our special design can the crown tip easily penetrating the DUT surface and our recordable manufacture process can control the electronical performance better than similar product in the market. The C series probe is quite fit the Memory Test and Burn-in test industry.



Special cylindrical Crown



Progressive precision tools layout

## **Characters**:

- Special Crown tip design easier penetrate the DUT Sn surface
- Same Maximum travel but shorter probe free length
- Enough spring probe internal space make higher force possible
- Uniform plating inside
- Total cost advantage and capacity rump up quickly